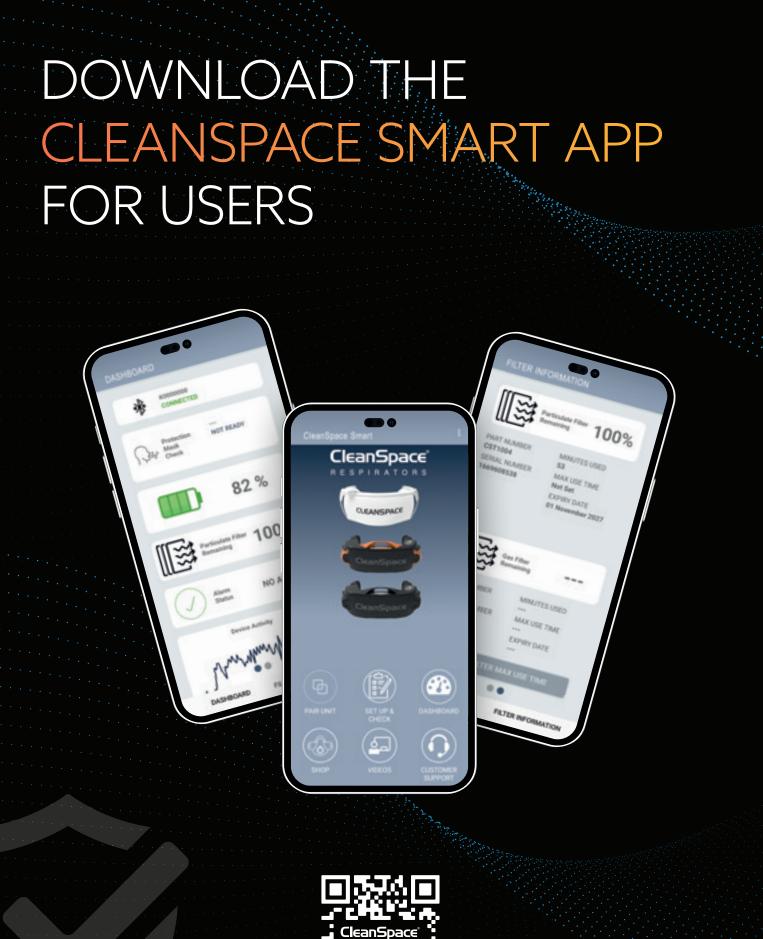

### CLEANSPACE SMART APP

#### FOR USERS

- Gives users control and visibility to their lung protection
- Real-time respirator information: protection score, battery charge (%), filter use (min and %), Gas Filter Max Use time
- User Tools: correct set up and use; and report feedback at point of use
- Free to download from Apple and Android stores