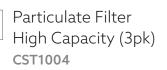

### **STEP 3:** SELECT FILTER

PARTICULATE

TM3 / P3 / HEPA

Particulate Filter Standard (3pk) CST1005