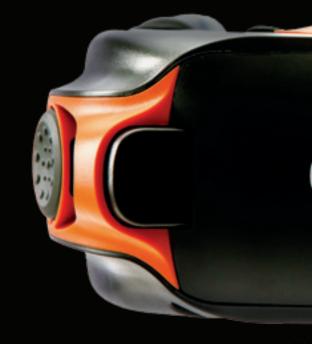

### CleanSpace ULTRA Power unit

(motor/fan/battery pack)

WATER TOLERANT ADVANCED PROGRAM TOOLS & INSIGHTS

leanSpace

-----

CleanSpace ULTRA is the latest addition to CleanSpace Technology's advanced range of respiratory protection products: designed for industrial use where water tolerance is required (IP65 Rating). CleanSpace ULTRA is a powered air purifying respirator (PAPR) that

Battery

Charger

offers superior protection against dust and gas airborne hazards. With no hoses or heavy waist-mounted battery packs, CleanSpace ULTRA is the most comfortable and easiest to operate in the PAPR market, Features AirSensit® technology and connectivity.