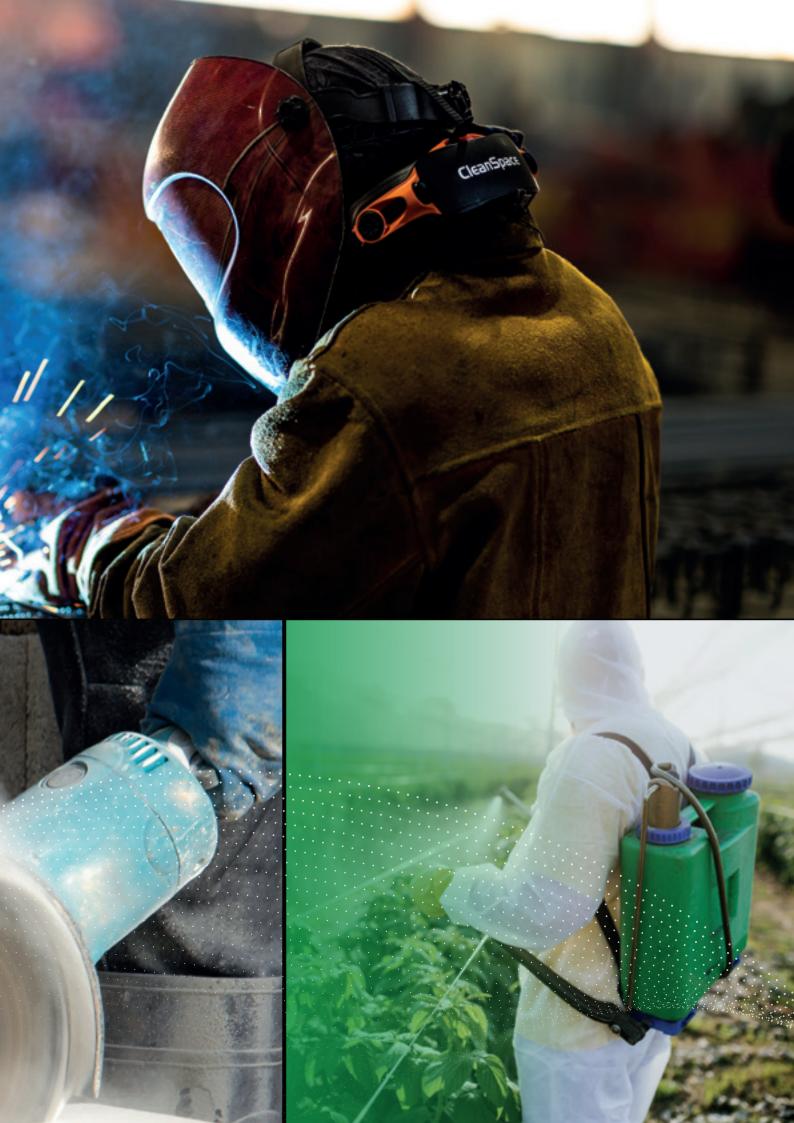

# CleanSpace ULTRA Applications:

- Mining
- Metal & Welding
- Construction & Stone (Silica)
- Chemical
- Pharmaceutical
- Waste & Water
- Maintenance & Cleaning
- Agriculture & Food

# No waist-mounted belts or hoses.

Use work tools, vehicles and move around heavy equipment without restriction.

With patented AirSensit® technology, our lightweight systems have no belts or hoses. They deliver superior protection from lung hazards that enable wearers to work at their best.

CleanSpace advanced tools and programs provide real-time data for users and companies to effortlessly manage compliance.