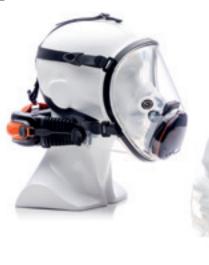

## **STEP 2:** SELECT MASK

Half Mask (includes head harness) CST1034 - Small CST1035 - Medium CST1036 - Large

Full Face Mask

CST1017 - Small CST1018 - Medium/Large

#### **PRODUCT COMPATABILITIES**

Face Pieces: Half masks (sml, med and lge) and full face masks (sml and med/lge)
Particulate Filters: P3/TM3/HEPA – standard and high capacity
Particulate/Gas Filter: ABEK1P3
Accessories: Protective sleeve/prefilter, cleaning storage plug, docking station (max 8 units)
Connectivity: CleanSpace SMART App and CleanSpace Programs