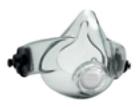

## **STEP 2:** SELECT MASK

Half Mask (includes head harness) CST1034 - Small CST1035 - Medium CST1036 - Large

Full Face Mask

CST1017 - Small CST1018 - Medium/Large