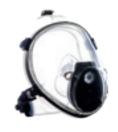

## **STEP 2:** SELECT MASK

Half Mask (includes head harness) CST1034 - Small CST1035 - Medium CST1036 - Large

Full Face Mask

CST1017 - Small CST1018 - Medium/Large