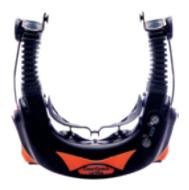

### CLEANSPACE ULTRA

• Advanced powered air purifying respirator (PAPR)

- Compact and lightweight: <450g</li>
- Peak airflow 230 L/min; breath responsive
- Battery run time up to 14 hours\*; fast recharge
- Bluetooth connectivity: Real-time protection score Set GAS FILTER MAX USE time Displays alarms and alerts

### CleanSpace ULTRA Power unit

(motor/fan/battery pack)

WATER TOLERANT ADVANCED PROGRAM TOOLS & INSIGHTS

leanSpace

-----

CleanSpace ULTRA is the latest addition to CleanSpace Technology's advanced range of respiratory protection products: designed for industrial use where water tolerance is required (IP65 Rating). CleanSpace ULTRA is a powered air purifying respirator (PAPR) that