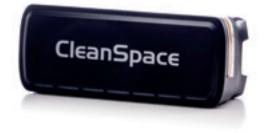

# CLEANSPACE ULTRA

**The latest** technology to transform Respiratory Protection Programs

# Technology to transform respiratory protection management

Intelligent PAPR systems that deliver high performance and real-time information to simplify protection management.

Work related lung disease is a major contributor to asthma, Chronic Obstructive Pulmonary Disease (COPD) and lung cancer. CleanSpace is the global leader in respiratory protection technology and program solutions. We prioritise protection.

With patented AirSensit® technology, our lightweight systems have no belts or hoses. They deliver superior protection from lung hazards that enable wearers to work at their best.

CleanSpace advanced tools and programs provide real-time data for users and companies to effortlessly manage compliance.

### CLEANSPACE ULTRA

• Advanced powered air purifying respirator (PAPR)

- Compact and lightweight: <450g</li>
- Peak airflow 230 L/min; breath responsive
- Battery run time up to 14 hours\*; fast recharge
- Bluetooth connectivity: Real-time protection score Set GAS FILTER MAX USE time Displays alarms and alerts

### CleanSpace ULTRA Power unit

(motor/fan/battery pack)

WATER TOLERANT ADVANCED PROGRAM TOOLS & INSIGHTS

leanSpace

-----

CleanSpace ULTRA is the latest addition to CleanSpace Technology's advanced range of respiratory protection products: designed for industrial use where water tolerance is required (IP65 Rating). CleanSpace ULTRA is a powered air purifying respirator (PAPR) that

Battery

Charger

offers superior protection against dust and gas airborne hazards. With no hoses or heavy waist-mounted battery packs, CleanSpace ULTRA is the most comfortable and easiest to operate in the PAPR market, Features AirSensit® technology and connectivity.